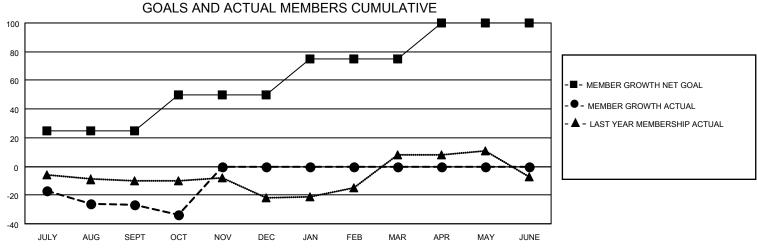

## MONTHLY MEMBERSHIP PROGRESS REPORT

| LOCATION NEW HAMPSHIRE |               |             | District 44 N |                       |                          | Results as of: 10/31/2020 |                                                    |  |  |
|------------------------|---------------|-------------|---------------|-----------------------|--------------------------|---------------------------|----------------------------------------------------|--|--|
| Clubs                  |               |             |               | Members               |                          |                           |                                                    |  |  |
|                        | RESULTS FOR   | R 2020-2021 |               | RESULTS FOR 2020-2021 |                          |                           |                                                    |  |  |
| QUARTER                | NEW CLUB GOAL | NEW CLUBS   | DROPPED CLUBS | QUARTER ME            | EMBER GROWTH NET<br>GOAL | MEMBER GROWTH<br>ACTUAL   | DROPPED<br>MEMBERS ACTUAL<br>(including transfers) |  |  |
| JULY/AUG/SEPT          | 1             | 0           | 0             | JULY/AUG/SEPT         | 25                       | 15                        | 41                                                 |  |  |
| OCT/NOV/DEC            | 0             | 0           | 0             | OCT/NOV/DEC           | 25                       | 7                         | 13                                                 |  |  |
| JAN/FEB/MAR            | 1             | 0           | 0             | JAN/FEB/MAR           | 25                       | 0                         | 0                                                  |  |  |
| APR/MAY/JUNE           | 0             | 0           | 0             | APR/MAY/JUNE          | 25                       | 0                         | 0                                                  |  |  |
|                        | GOALS         | AND ACTUA   | L NEW CLUBS C | UMULATIVE             |                          |                           |                                                    |  |  |
| 2                      |               |             |               |                       | -                        |                           |                                                    |  |  |