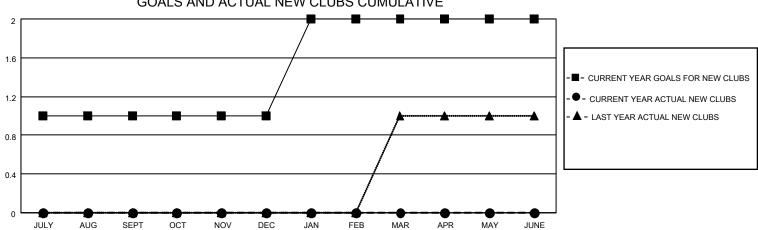

## MONTHLY MEMBERSHIP PROGRESS REPORT

| LOCATION NEW HAMPSHIRE |               |             | District 44 N |                       |                          | Results as of: 10/31/2020 |                                                    |  |  |
|------------------------|---------------|-------------|---------------|-----------------------|--------------------------|---------------------------|----------------------------------------------------|--|--|
| Clubs                  |               |             |               | Members               |                          |                           |                                                    |  |  |
|                        | RESULTS FOR   | R 2020-2021 |               | RESULTS FOR 2020-2021 |                          |                           |                                                    |  |  |
| QUARTER                | NEW CLUB GOAL | NEW CLUBS   | DROPPED CLUBS | QUARTER ME            | EMBER GROWTH NET<br>GOAL | MEMBER GROWTH<br>ACTUAL   | DROPPED<br>MEMBERS ACTUAL<br>(including transfers) |  |  |
| JULY/AUG/SEPT          | 1             | 0           | 0             | JULY/AUG/SEPT         | 25                       | 15                        | 41                                                 |  |  |
| OCT/NOV/DEC            | 0             | 0           | 0             | OCT/NOV/DEC           | 25                       | 7                         | 13                                                 |  |  |
| JAN/FEB/MAR            | 1             | 0           | 0             | JAN/FEB/MAR           | 25                       | 0                         | 0                                                  |  |  |
| APR/MAY/JUNE           | 0             | 0           | 0             | APR/MAY/JUNE          | 25                       | 0                         | 0                                                  |  |  |
|                        | GOALS         | AND ACTUA   | L NEW CLUBS C | UMULATIVE             |                          |                           |                                                    |  |  |
| 2                      |               |             |               |                       | -                        |                           |                                                    |  |  |